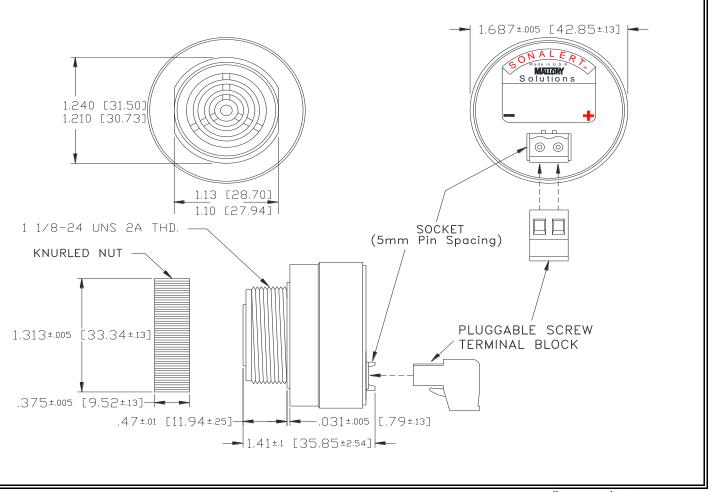

Storage Temperature Operating Temperature -40° to +85° C Panel Mounting Recommended hole size is 1.25"(31.75mm). Thread front will fit standard 30mm(1.181") hole. Knurled Nut Used to attach part to panel. The max recommended torque is 10 in-lbs.

**cUL** Recognized **Dimensions:** Inches (mm)

Housing Material

**ROHS Compliant** 