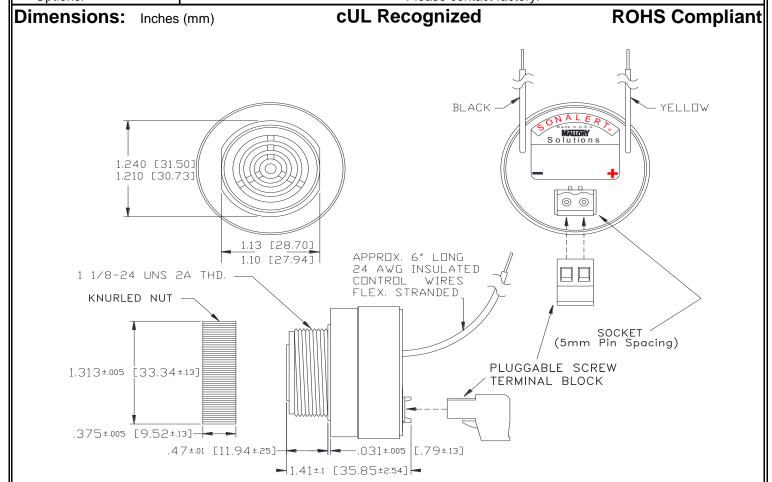

## MALLORY Mallory Sonalert Products,Inc. | Part #: SCE016XD3MG4B | Sales Outline Drawing | Revision: C

**Specifications:** 

| Sound Level Category: | Extra Loud                                                                                 | Extra Loud           | Extra Loud           | Loud                |
|-----------------------|--------------------------------------------------------------------------------------------|----------------------|----------------------|---------------------|
| Mode of Operation:    | Continuous                                                                                 | Double Pulse         | Quick Pulse          | Dual Tone           |
| Loudness @ 2 FT:      | 95 to 105 dB(A) Typ.                                                                       | 95 to 105 dB(A) Typ. | 95 to 105 dB(A) Typ. | 85 to 95 dB(A) Typ. |
| Pulse Rate (PPS):     | N/A                                                                                        | 2                    | 60                   | 1.5                 |
| Frequency:            | 2900 ± 500 Hz                                                                              | 2900 ± 500 Hz        | 2900 ± 500 Hz        | 3.0 - 2.9 kHz       |
| Connection:           | T-BLOCK ONLY                                                                               | T-BLOCK; BLACK WIRE  | T-BLOCK; YELLOW      | T-BLOCK; BOTH       |
|                       |                                                                                            | TO (-)               | WIRE TO (-)          | WIRES TO (-)        |
| Voltage Rating:       | 6 to 16 VDC                                                                                |                      |                      |                     |
| Current Draw:         | 40mA MAX                                                                                   |                      |                      |                     |
| Housing Material:     | 6/6 Nylon, Color: Black                                                                    |                      |                      |                     |
| Storage Temperature:  | -40° to +85° C                                                                             |                      |                      |                     |
| Operating Temperature | -40° to +85° C                                                                             |                      |                      |                     |
| Panel Mounting:       | Recommended hole size is 1.25"(31.75mm). Thread front will fit standard 30mm(1.181") hole. |                      |                      |                     |
| Knurled Nut:          | Used to attach part to panel. The max recommended torque is 10 in-lbs.                     |                      |                      |                     |
| Weight (Typical):     | 1.6 oz (45g)                                                                               |                      |                      |                     |
| NEMA 3R,4X, & 12:     | Approved with use of ACC03.                                                                |                      |                      |                     |
| cUL Recognition:      | cUL Recognized                                                                             |                      |                      |                     |
| Options:              | Please contact factory.                                                                    |                      |                      |                     |