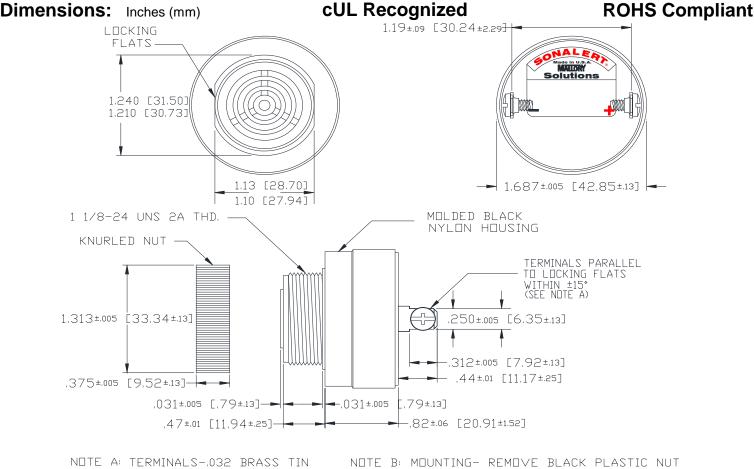

## MALLORY Mallory Sonalert Products,Inc. Part #: Sales Outline Drawing Revision:

Part #: SCE028LA3DP3S

**Specifications:** 

| Sound Level Category  | Loud                                                                                       |
|-----------------------|--------------------------------------------------------------------------------------------|
| Mode of Operation     | Slow Double Pulse @ 0.5 PPS                                                                |
| Voltage Rating        | 16 to 28 VAC                                                                               |
| Frequency             | 2900 ± 500 Hz                                                                              |
| Loudness @ 2 FT       | 85 to 95 dB(A) Typ.                                                                        |
| Current Draw          | 40mA MAX                                                                                   |
| Housing Material      | 6/6 Nylon, Color: Black                                                                    |
| Storage Temperature   | -40° to +85° C                                                                             |
| Operating Temperature | -40° to +85° C                                                                             |
| Panel Mounting        | Recommended hole size is 1.25"(31.75mm). Thread front will fit standard 30mm(1.181") hole. |
| Knurled Nut           | Used to attach part to panel. The max recommended torque is 10 in-lbs.                     |
| Weight (Typical)      | 1.6 oz (45g)                                                                               |
| NEMA 3R,4X, & 12      | Approved with use of ACC03.                                                                |
| cUL Recognition       | cUL Recognized                                                                             |
| Options               | Please contact factory.                                                                    |

NOTE A: TERMINALS-.032 BRASS TIN
PLATED, TAPPED FOR #6-32
SCREW. TWO #6-32 NICKEL
PLATED BRASS SCREWS
INCLUDED. WILL ACCEPT 1/4"
QUICK CONNECT.

NOTE B: MOUNTING- REMOVE BLACK PLASTIC NUT
AND INSERT THREADED FRONT THROUGH
1.25" HOLE PUNCHED IN PANEL, IF
ORIENTATION IS NEEDED, NOTE LOCKING
FLATS ON DRAWING. SCREW NUT BACK
ON. DO NOT OVERTIGHTEN.