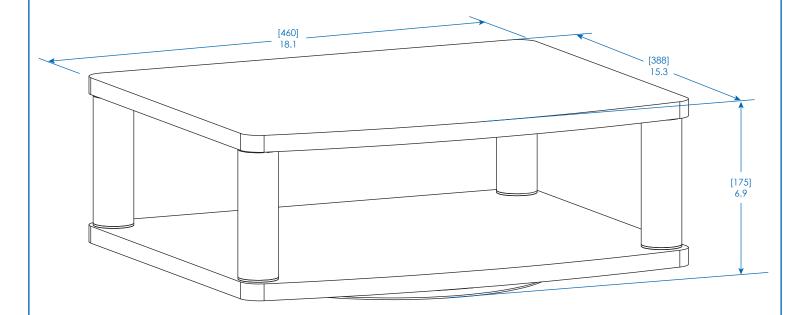

## **Universal Swivel Monitor Stand**

| Specifications |                   |
|----------------|-------------------|
| Models         | MR1815SWVL        |
| Load Rating*   | 88 lb. / 40 kg    |
| Unit Height    | 6.9 in. / 175 mm  |
| Unit Width     | 18.1 in. / 460 mm |
| Unit Depth     | 15.3 in. / 388 mm |
| Unit Weight    | 10.1 lb. / 4.5 kg |

Dimensions: [mm] INCHES

Tripp Lite has a policy of continuous improvement. Specifications are subject to change without notice.

- Frees up valuable space on your desk, table or workstation by placing a monitor 6 inches above the surface.
- Unit rotates 360 degrees for personalized placement.
- Features two extra-large 18 x 15.25-inch wooden shelves.
- Supports up to 88 pounds and monitors up to 50 inches.
- Assembles in just seconds using the included hardware.