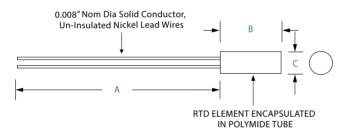

#### **Dimensions**

Dimensions shown in inches.

| Α         | В                  | С                  |  |
|-----------|--------------------|--------------------|--|
| 0.160"MIN | 0.220"<br>± 0.025" | 0.110"<br>± 0.010" |  |