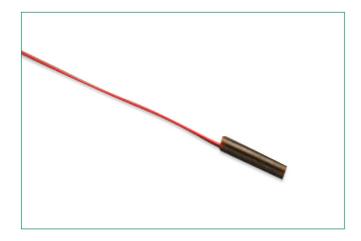

### **Description**

Littelfuse offers Polyimide probe assemblies suitable for a wide range of temperature sensing applications. If the dimensions and electrical characteristics on this product won't work for your requirements, please contact us for further assistance.

#### **Features**

- High Accuracy
- Small Size
- Un-Insulated Nickel Lead Wire
- 150°C Max Operating Temperature