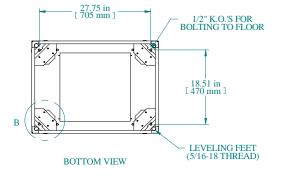

Welded Assembly

See Hammond Website for Additional Accessories

Data subject to change without notice. Isometric drawing not to scale.

PART NO. C2RR194231