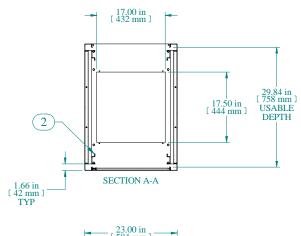

| Item Number     | Title                           |                             | Quantity |
|-----------------|---------------------------------|-----------------------------|----------|
| 1               | C2 CABINET FRAME                |                             | 1        |
| 2               | COMBINATION RAILS TAPPED (PAIR) |                             | 2        |
| 3               | C2 - SOLID TOP COVER PLATE      |                             | 1        |
| 4               | C2 - SIDE PANELS (PAIR)         |                             | 1        |
| 5               | C2 - SOLID FLUSH DOOR           |                             | 1        |
| PART NUMBERS    |                                 |                             |          |
| C2RR194231BK1   |                                 | PAINTED BLACK TEXTURED      |          |
| C2RR194231CG1   |                                 | PAINTED CONT. GRAY TEXTURED |          |
| C2RR194231LG1   |                                 | PAINTED RAL7035 TEXTURED    |          |
| NOTES           |                                 |                             |          |
| Waldad Assambly |                                 |                             |          |