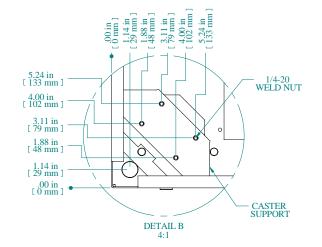

| Item Number     | Title                           |                             | Quantity |
|-----------------|---------------------------------|-----------------------------|----------|
| 1               | C2 CABINET FRAME                |                             | 1        |
| 2               | COMBINATION RAILS TAPPED (PAIR) |                             | 2        |
| 3               | C2 - SOLID TOP COVER PLATE      |                             | 1        |
| 4               | C2 - SIDE PANELS (PAIR)         |                             | 1        |
| 5               | C2 - SOLID FLUSH DOOR           |                             | 1        |
| PART NUMBERS    |                                 |                             |          |
| C2RR194231BK1   |                                 | PAINTED BLACK TEXTURED      |          |
| C2RR194231CG1   |                                 | PAINTED CONT. GRAY TEXTURED |          |
| C2RR194231LG1   |                                 | PAINTED RAL7035 TEXTURED    |          |
| NOTES           |                                 |                             |          |
| Waldad Assambly |                                 |                             |          |