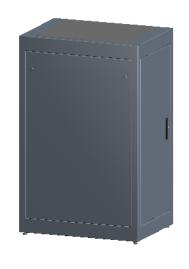

| Item Number     | Title                           |                             | Quantity |
|-----------------|---------------------------------|-----------------------------|----------|
| 1               | C2 CABINET FRAME                |                             | 1        |
| 2               | COMBINATION RAILS TAPPED (PAIR) |                             | 2        |
| 3               | C2 - SOLID TOP COVER PLATE      |                             | 1        |
| 4               | C2 - SIDE PANELS (PAIR)         |                             | 1        |
| 5               | C2 - SOLID FLUSH DOOR           |                             | 1        |
| PART NUMBERS    |                                 |                             |          |
| C2RR194231BK1   |                                 | PAINTED BLACK TEXTURED      |          |
| C2RR194231CG1   |                                 | PAINTED CONT. GRAY TEXTURED |          |
| C2RR194231LG1   |                                 | PAINTED RAL7035 TEXTURED    |          |
| NOTES           |                                 |                             |          |
| Waldad Assambly |                                 |                             |          |

Welded Assembly

See Hammond Website for Additional Accessories

Data subject to change without notice. Isometric drawing not to scale.

PART NO. C2RR194231