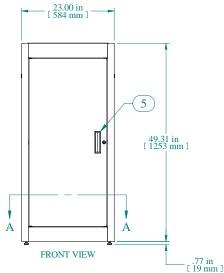

| Item Number     | Title                           |                             | Quantity |
|-----------------|---------------------------------|-----------------------------|----------|
| 1               | C2 CABINET FRAME                |                             | 1        |
| 2               | COMBINATION RAILS TAPPED (PAIR) |                             | 2        |
| 3               | C2 - SOLID TOP COVER PLATE      |                             | 1        |
| 4               | C2 - SIDE PANELS (PAIR)         |                             | 1        |
| 5               | C2 - SOLID FLUSH DOOR           |                             | 1        |
| PART NUMBERS    |                                 |                             |          |
| C2RR194231BK1   |                                 | PAINTED BLACK TEXTURED      |          |
| C2RR194231CG1   |                                 | PAINTED CONT. GRAY TEXTURED |          |
| C2RR194231LG1   |                                 | PAINTED RAL7035 TEXTURED    |          |
| NOTES           |                                 |                             |          |
| Waldad Assambly |                                 |                             |          |