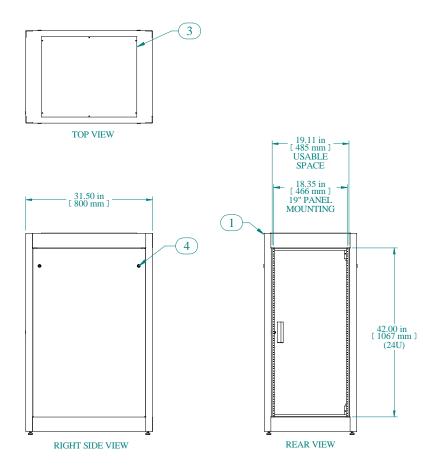

| Item Number     | Title                           |                             | Quantity |
|-----------------|---------------------------------|-----------------------------|----------|
| 1               | C2 CABINET FRAME                |                             | 1        |
| 2               | COMBINATION RAILS TAPPED (PAIR) |                             | 2        |
| 3               | C2 - SOLID TOP COVER PLATE      |                             | 1        |
| 4               | C2 - SIDE PANELS (PAIR)         |                             | 1        |
| 5               | C2 - SOLID FLUSH DOOR           |                             | 1        |
| PART NUMBERS    |                                 |                             |          |
| C2RR194231BK1   |                                 | PAINTED BLACK TEXTURED      |          |
| C2RR194231CG1   |                                 | PAINTED CONT. GRAY TEXTURED |          |
| C2RR194231LG1   |                                 | PAINTED RAL7035 TEXTURED    |          |
| NOTES           |                                 |                             |          |
| Waldad Assambly |                                 |                             |          |