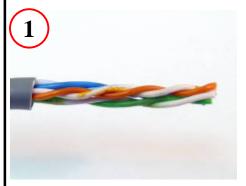

#### Assembly steps 1 - 10:

Remove approximately 1 ¼ inch of Cable Jacket

Separate Pairs and untwist them

Align wires (TIA 568-B shown)

Lay wires into approx. positions in Load Bar

Insert each pair, being careful not to collapse ribs between each pair