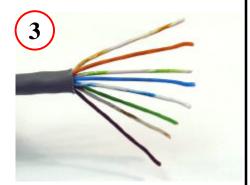

#### Assembly steps 1 - 10:

Remove approximately 1 ¼ inch of Cable Jacket

Separate Pairs and untwist them

Align wires (TIA 568-B shown)

Lay wires into approx. positions in Load Bar

Insert each pair, being careful not to collapse ribs between each pair

Trim wires flush with end of Load Bar

Insert wires and Load Bar into housing

Ensure wires go all the way to front of housing

Crimp wires and strain relief

Page 1 of 2 MN300016-A0