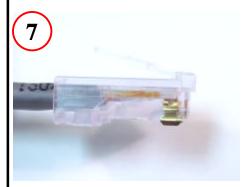

Trim wires flush with end of Load Bar

Insert wires and Load Bar into housing

Ensure wires go all the way to front of housing

Crimp wires and strain relief

Page 1 of 2 MN300016-A0