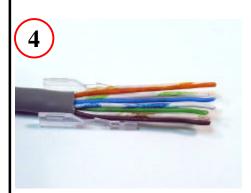

Trim wires flush with end of Load Bar

Insert wires and Load Bar into housing

Ensure wires go all the way to front of housing

Crimp wires and strain relief

Page 1 of 2 MN300016-A0