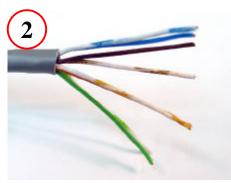

#### Assembly steps 1 - 10:

Remove approximately 1 ¼ inch of Cable Jacket

Separate Pairs and untwist them

Align wires (TIA 568-B shown)

Lay wires into approx. positions in Load Bar

Insert each pair, being careful not to collapse ribs between each pair