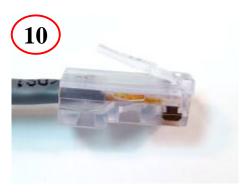

Trim wires flush with end of Load Bar

Insert wires and Load Bar into housing

Ensure wires go all the way to front of housing

Crimp wires and strain relief

Page 1 of 2 MN300016-A0

### STEWART CONNECTOR UNSHIELDED 2-PIECE 30 SERIES PLUG ASSEMBLY INSTRUCTIONS

Assembly steps 1 – 10 (Cont.):

**Assembly Complete** 

Page 2 of 2 MN300016-A0