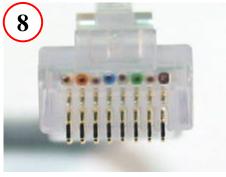

Trim wires flush with end of Load Bar

Insert wires and Load Bar into housing

Ensure wires go all the way to front of housing

Crimp wires and strain relief

Page 1 of 2 MN300016-A0

### STEWART CONNECTOR UNSHIELDED 2-PIECE 30 SERIES PLUG ASSEMBLY INSTRUCTIONS

Assembly steps 1 – 10 (Cont.):

**Assembly Complete** 

Page 2 of 2 MN300016-A0