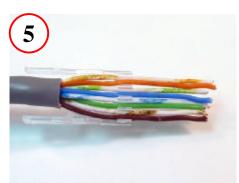

#### Assembly steps 1 - 10:

Remove approximately 1 ¼ inch of Cable Jacket

Separate Pairs and untwist them

Align wires (TIA 568-B shown)

Lay wires into approx. positions in Load Bar

Insert each pair, being careful not to collapse ribs between each pair

Trim wires flush with end of Load Bar

Insert wires and Load Bar into housing

Ensure wires go all the way to front of housing

Crimp wires and strain relief

Page 1 of 2 MN300016-A0