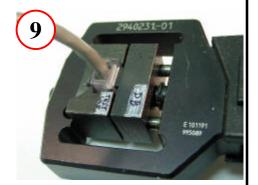

Trim wires flush with end of Load Bar

Insert wires and Load Bar into housing

Ensure wires go all the way to front of housing

Crimp wires and strain relief

Page 1 of 2 MN300016-A0